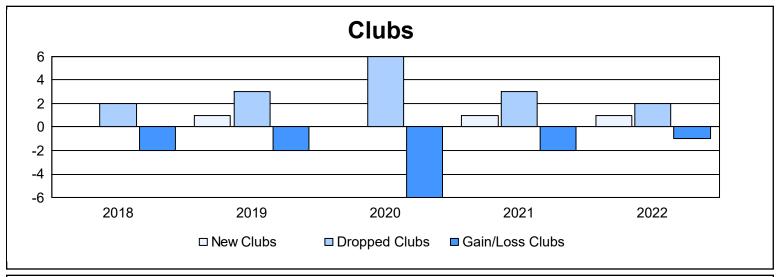

District 116 B

As of June 2022 Cumulative

| Year      | New<br>Clubs | Dropped<br>Clubs | Gain/<br>Loss<br>Clubs | New<br>Members | Charter<br>Members | Reinstate<br>Members | Transfer<br>Members | Total<br>Member<br>Added | Total<br>Members<br>Dropped | Gain/<br>Loss<br>Members |
|-----------|--------------|------------------|------------------------|----------------|--------------------|----------------------|---------------------|--------------------------|-----------------------------|--------------------------|
| 2017-2018 | 0            | 2                | -2                     | 134            | 2                  | 3                    | 12                  | 151                      | 159                         | -8                       |
| 2018-2019 | 1            | 3                | -2                     | 84             | 28                 | 1                    | 4                   | 117                      | 121                         | -4                       |
| 2019-2020 | 0            | 6                | -6                     | 43             | 5                  | 29                   | 4                   | 81                       | 223                         | -142                     |
| 2020-2021 | 1            | 3                | -2                     | 33             | 21                 | 15                   | 6                   | 75                       | 115                         | -40                      |
| 2021-2022 | 1            | 2                | -1                     | 82             | 26                 | 1                    | 7                   | 116                      | 117                         | -1                       |
| Average   | 1            | 3                | -3                     | 75             | 16                 | 10                   | 7                   | 108                      | 147                         | -39                      |